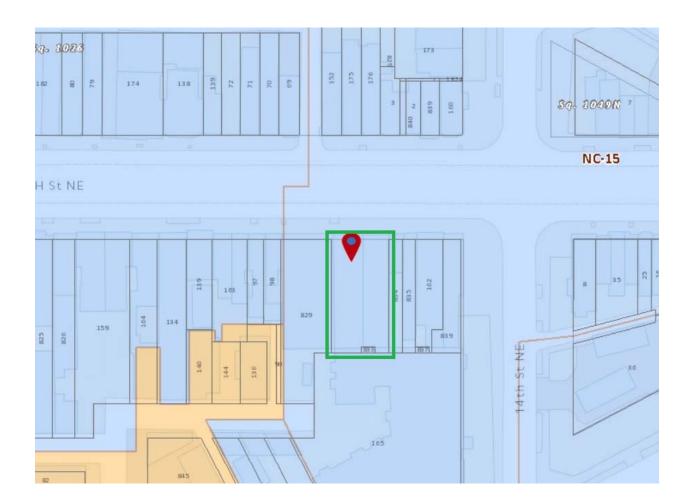

| Туре                                       | Units                                              | Service Address   |                | Effective Date |  |
|--------------------------------------------|----------------------------------------------------|-------------------|----------------|----------------|--|
| Commercial                                 | N/A                                                | 1371 H Street, NE |                |                |  |
|                                            | DESCRIPTION                                        | TIMES PER WEEK    | TYPE OF WASTE  | MONTHLY TOTAL  |  |
| 65 Gallon Toter X 2<br>65 Gallon Toter X 1 |                                                    | 2 1               | MSW<br>Recycle |                |  |
|                                            | up in front of property<br>rs out the night before |                   |                |                |  |
|                                            |                                                    | MONTHLY TOTAL     | ļ <i>'</i>     |                |  |